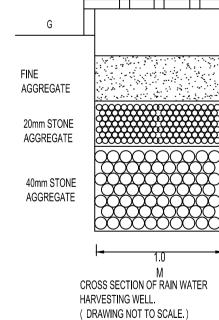

a frame and displayed and they shall be made available during inspections. 12. If any owner / builder contravenes the provisions of Building Bye-laws and rules in force, the Architect / Engineer / Supervisor will be informed by the Authority in the first instance, warned in the second instance and cancel the registration if the same is repeated for the third time. 13. Technical personnel, applicant or owner as the case may be shall strictly adhere to the duties and responsibilities specified in Schedule - IV (Bye-law No. 3.6) under sub section IV-8 (e) to (k). 14. The building shall be constructed under the supervision of a registered structural engineer. 15.On completion of foundation or footings before erection of walls on the foundation and in the case of columnar structure before erecting the columns "COMMENCEMENT CERTIFICATE" shall be obtained. 16.Drinking water supplied by BWSSB should not be used for the construction activity of the building. 17. The applicant shall ensure that the Rain Water Harvesting Structures are provided & maintained in good repair for storage of water for non potable purposes or recharge of ground water at all times having a minimum total capacity mentioned in the Bye-law 32(a).