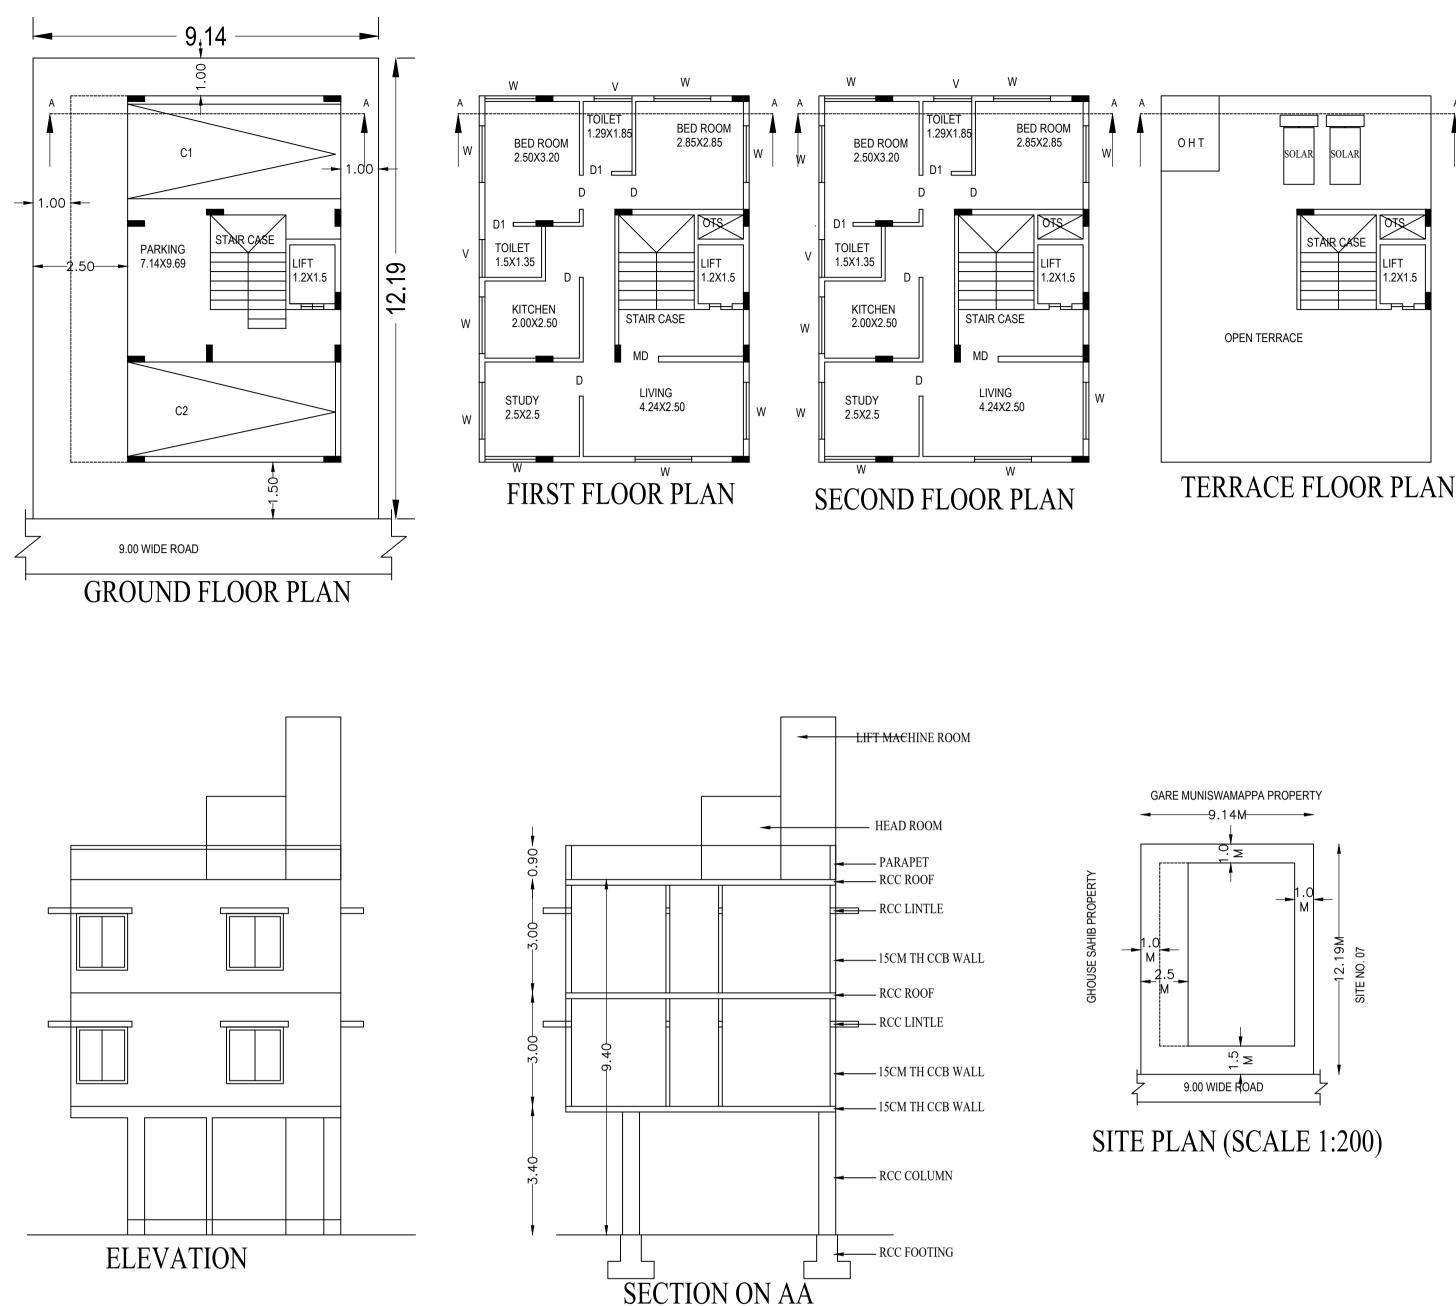

## Block :A1 (MOHAMMED)

| Floor<br>Name                             | Total Built<br>Up Area<br>(Sq.mt.) |           | Deduct | ions (Area in So | Proposed<br>FAR Area<br>(Sq.mt.) | Total FAR<br>Area | Tnmt (No.) |          |    |
|-------------------------------------------|------------------------------------|-----------|--------|------------------|----------------------------------|-------------------|------------|----------|----|
|                                           | (39.111.)                          | StairCase | Lift   | Lift Machine     | Void                             | Parking           | Resi.      | (Sq.mt.) |    |
| Terrace<br>Floor                          | 7.70                               | 5.83      | 0.00   | 1.87             | 0.00